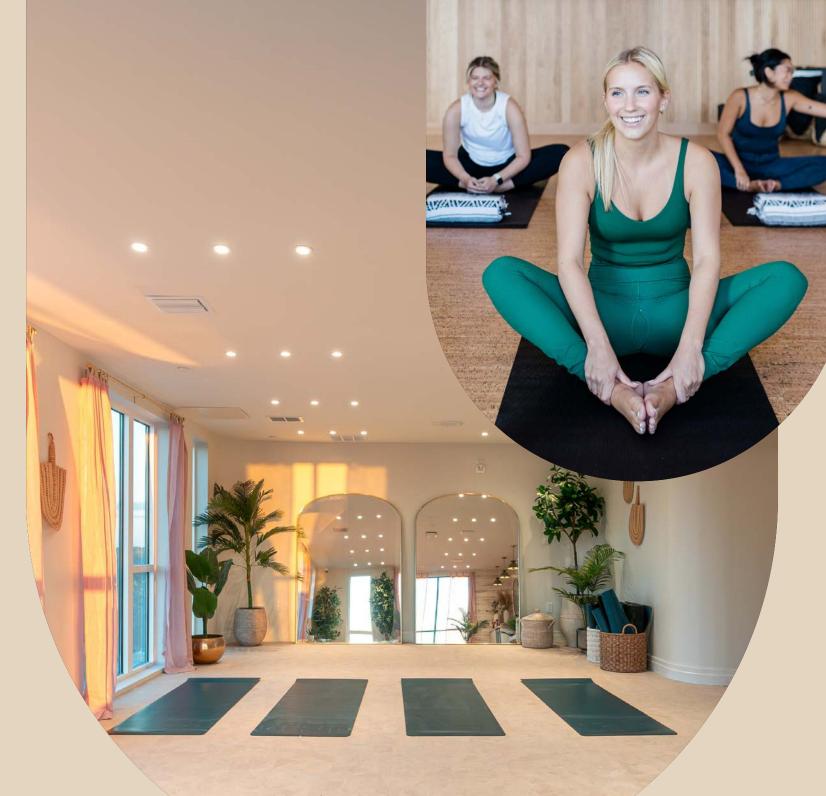

#### be well

Loaded with mats, blankets, blocks, and floor-to-ceiling windows, our yoga studio is an airy, light-filled space to find renewal.