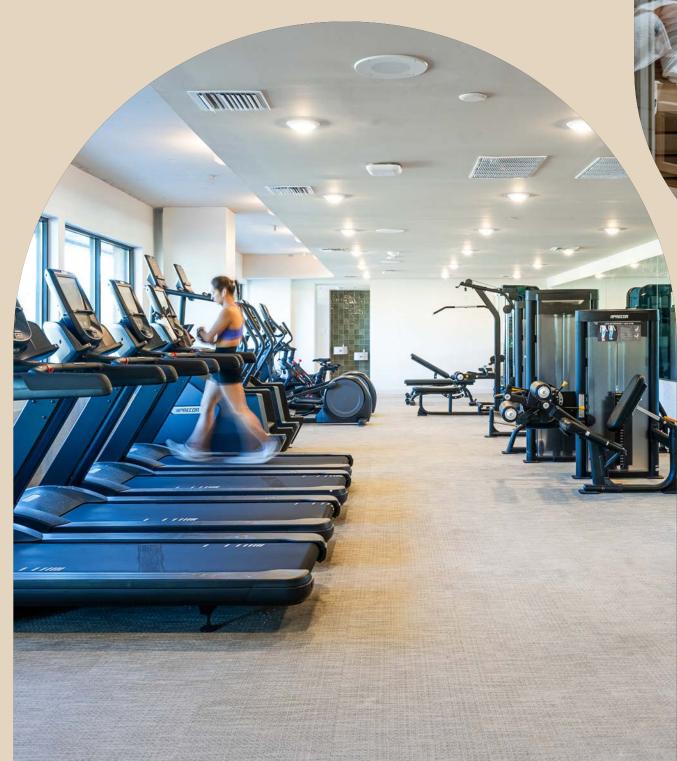

# find your fit

Don't wait for a machine or an opportunity to work out. Our fitness center is loaded up with all the latest weight and cardio machines.

#### gym equipment:

- Treadmills
- Stair steppers
- Ellipticals and motion trainers
- Old school squat rack (not a Smith machine)
- TRX bay
- Dumbbell and barbell racks
- Kettlebells and stability balls
- Leg press and leg extension
- Dual cable functional trainer