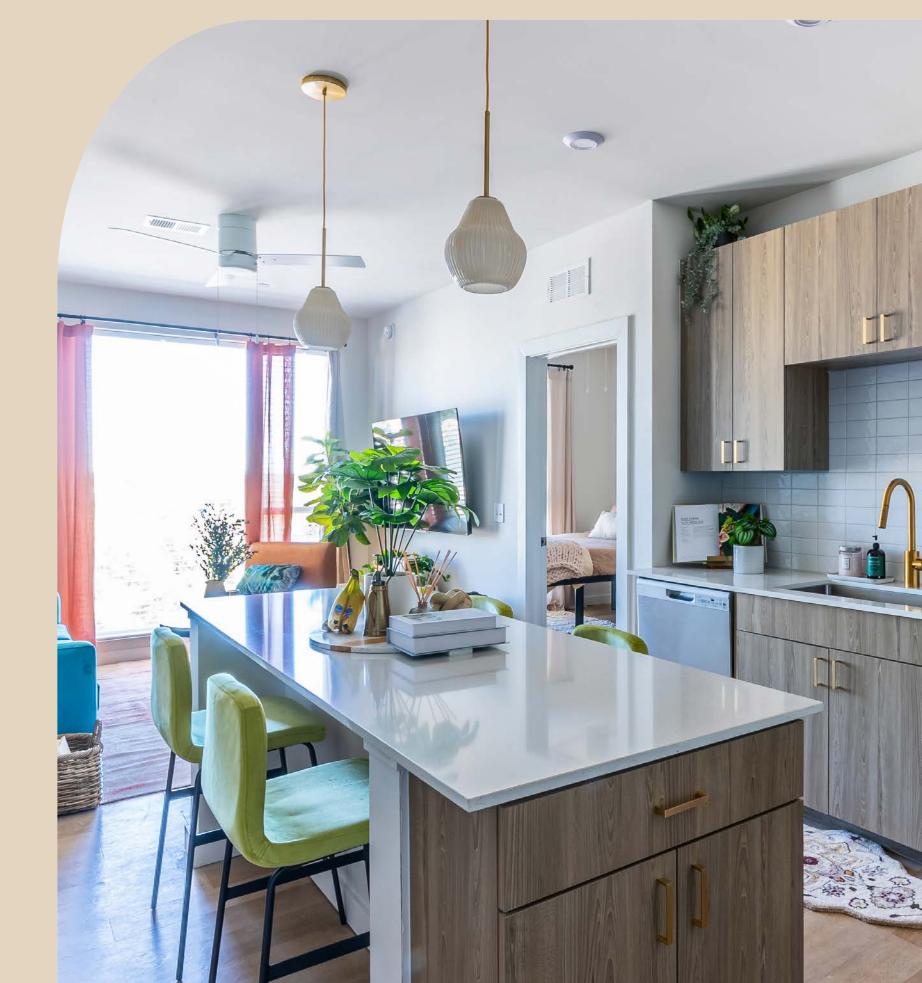

## design is in the details

From our bright, modern kitchens to the mounted Smart TV, there's no compromising on our spaces. And no shortage of memories to be made.

#### fully furnished with:

- Two under-bed/stackable dresser drawers
- Task chair
- Couch
- Coffee table
- Bar stools
- Full-size bed
- Pillow-top mattress
- Desk
- Faux wood blinds

#### units equipped with:

- Free high-speed Internet & Wi-Fi
- GE stainless steel kitchen appliances
- Full-sized washer and dryer
- Wall-mounted Smart television