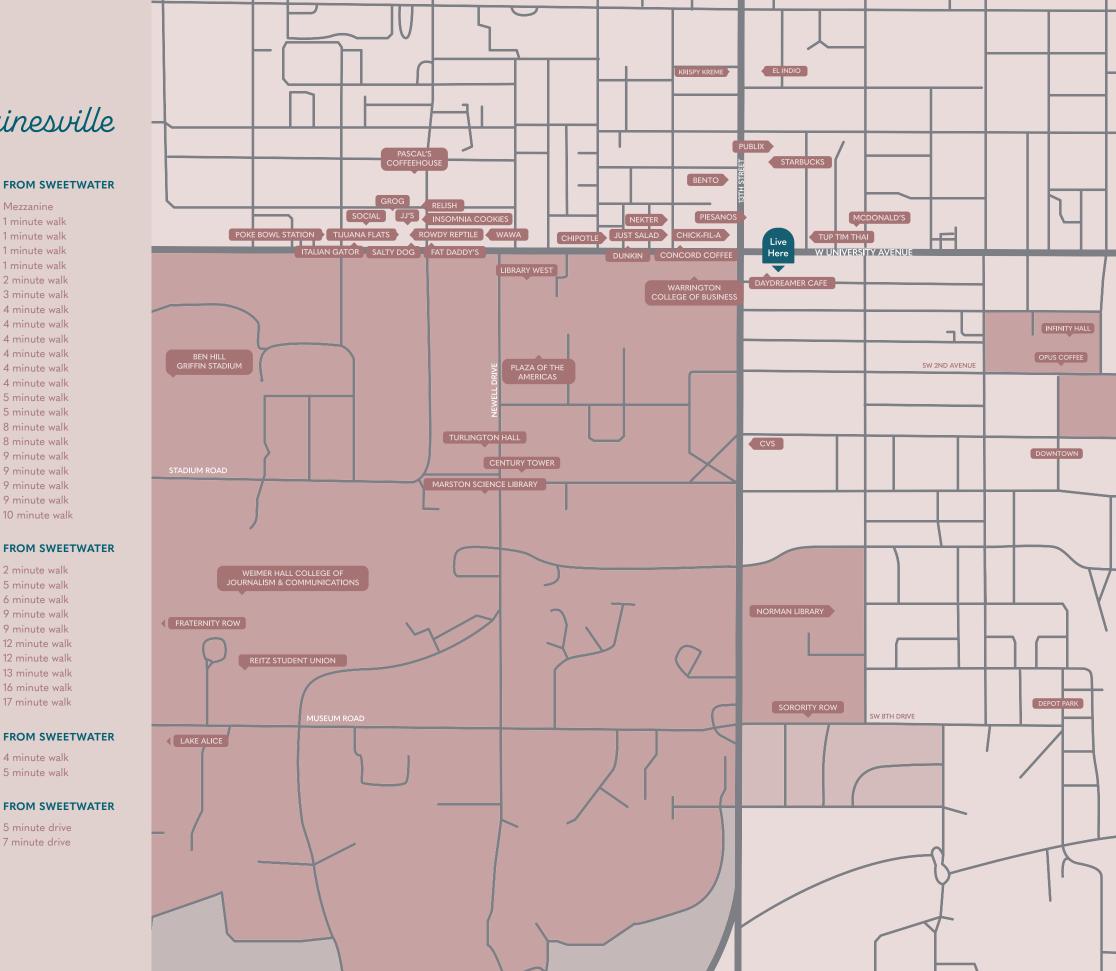

# the best of gainesville

Located at the corner of 13th and University, it's easy to walk or scoot to sorority row and just a quick drive from all of your favorite spots in Midtown and Downtown.

#### steps from campus

Sweetwater is just a block from UF, which means you can get to the Heavener School of Business in less than five or Library West in less than ten.

#### Explore Gainesville

Mezzanine

1 minute walk

1 minute walk

1 minute walk

1 minute walk

2 minute walk

3 minute walk

4 minute walk 5 minute walk

5 minute walk

8 minute walk

8 minute walk

9 minute walk

9 minute walk

9 minute walk

9 minute walk

10 minute walk

#### FOOD + DRINK

Daydreamer Cafe Tup Tim Thai Bagels & Noodles Pit & Peel McDonald's Piesanos Chick-Fil-A Paris Bahn Mi Bento Concord Coffee Starbucks Just Salad Nekter Chipotle El Indio Opus Coffee Wawa Pascal's Coffeehouse Midtown Insomnia Cookies Poke Bowl Station

#### FROM SWEETWATER

Warrington College Infinity Hall Library West **Turlington Hall** Norman Library Sorority Row Marston Science Library Ben Hill Griffin Stadium Weimer Hall Reitz Student Union

#### GROCERY

CAMPUS

Publix CVS

#### PARKS

Depot Park Lake Alice

2 minute walk 5 minute walk 6 minute walk 9 minute walk 9 minute walk 12 minute walk 12 minute walk 13 minute walk 16 minute walk 17 minute walk

4 minute walk

5 minute walk

5 minute drive

7 minute drive