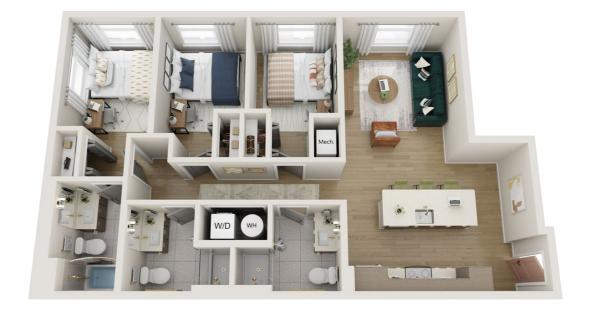

# The Ella

D1 | 4 bed x 4 bath | 1,208 sq. ft.

# The Proper

D2 | 4 bed x 4 bath | 1,292 sq. ft.

## The Crawford

D3 | 4 bed x 4 bath | 1,312 sq. ft.

# The Henry

D4 | 4 bed x 4 bath | 1,329 sq. ft.

# The Joule

D4.1 | 4 bed x 4 bath | 1,596 sq. ft.