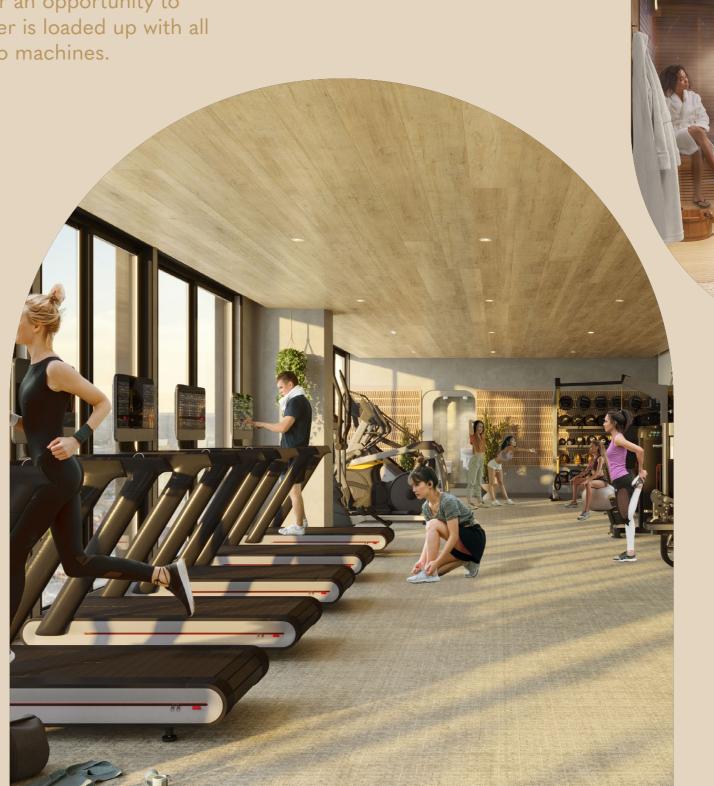

#### be well.

Loaded with mats, blankets, blocks, and floor-to-ceiling windows, our yoga studio is an airy, light-filled space to find renewal.

find your fit.

Don't wait for a machine or an opportunity to work out. Our fitness center is loaded up with all the latest weight and cardio machines.

#### gym equipment

- Treadmills
- Stair steppers
- Ellipticals and motion trainers
- Old school squat rack (not a Smith machine)
- TRX bay
- Dumbbell and barbell racks
- Kettlebells and stability balls
- Leg press and leg extension
- Dual cable functional trainer