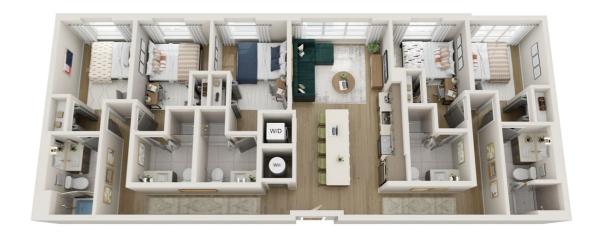

# The Zaza

E1 | 5 bed x 5 bath | 1,566 sq. ft.

# The Hoxton

E2 | 5 bed x 5 bath | 1,566 sq. ft.

# The Driskill

E2B | 5 bed x 5 bath | 1,566 sq. ft.