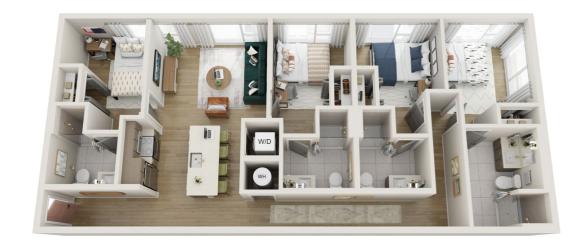

# The Ella

D1 | 4 bed x 4 bath | 1,208 sq. ft.

# The Proper

D2 | 4 bed x 4 bath | 1,292 sq. ft.

## The Crawford

D3 | 4 bed x 4 bath | 1,312 sq. ft.

# The Henry

D4 | 4 bed x 4 bath | 1,329 sq. ft.