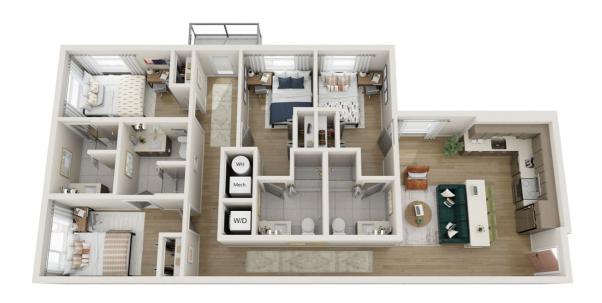

# The Zaza

E1 | 5 bed x 5 bath | 1,566 sq. ft.

# The Hoxton

E2 | 5 bed x 5 bath | 1,566 sq. ft.

# The Driskill

E2B | 5 bed x 5 bath | 1,566 sq. ft.