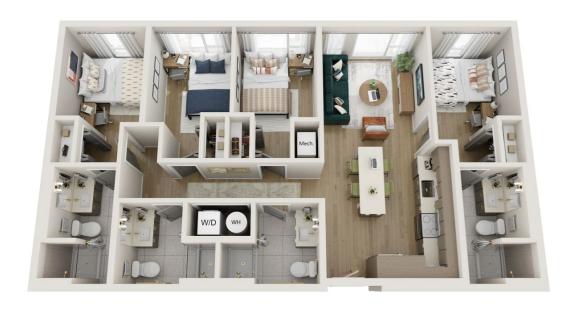

# The Ella

D1 | 4 bed x 4 bath | 1,208 sq. ft.

# The Proper

D2 | 4 bed x 4 bath | 1,292 sq. ft.

## The Crawford

D3 | 4 bed x 4 bath | 1,312 sq. ft.

# The Henry

D4 | 4 bed x 4 bath | 1,329 sq. ft.

# The Joule

D4.1 | 4 bed x 4 bath | 1,596 sq. ft.