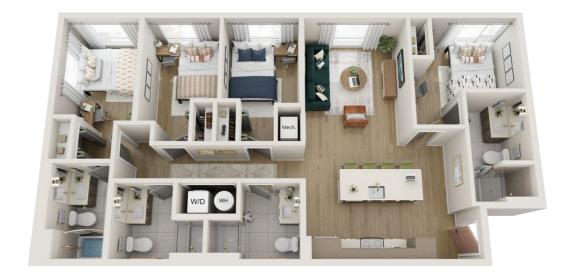

# The Ella

D1 | 4 bed x 4 bath | 1,208 sq. ft.

# The Proper

D2 | 4 bed x 4 bath | 1,292 sq. ft.

## The Crawford

D3 | 4 bed x 4 bath | 1,312 sq. ft.

# The Henry

D4 | 4 bed x 4 bath | 1,329 sq. ft.

# The Joule

D4.1 | 4 bed x 4 bath | 1,596 sq. ft.