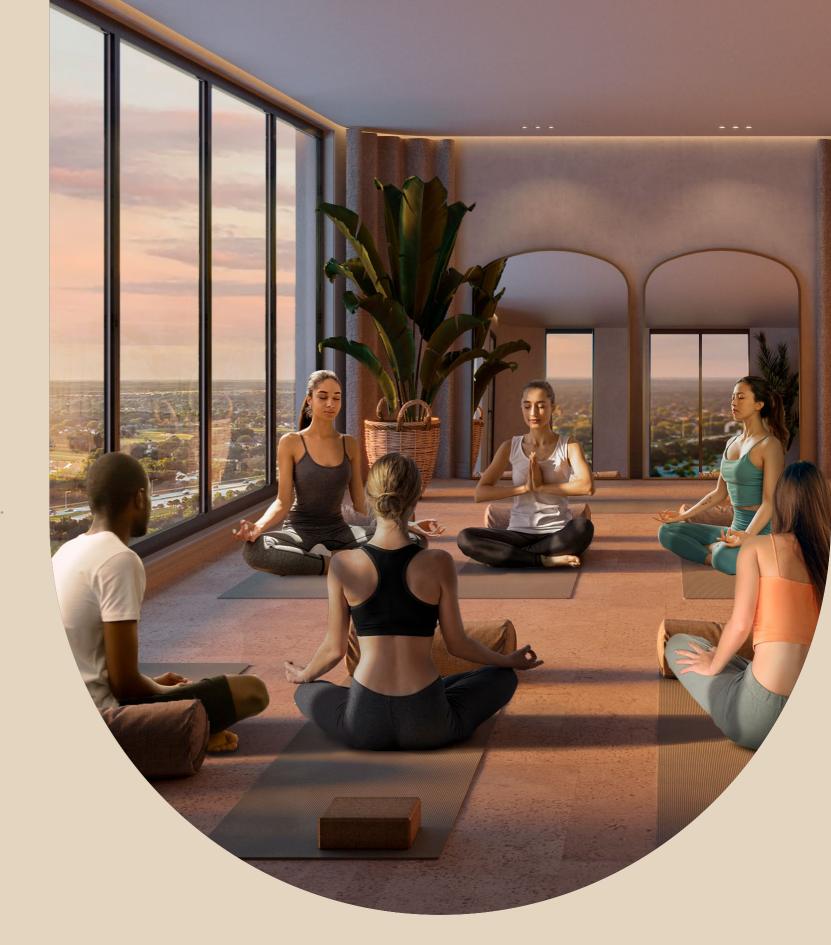

#### be well.

Loaded with mats, blankets, blocks, and floor-to-ceiling windows, our yoga studio is an airy, light-filled space to find renewal.

find your fit.

Don't wait for a machine or an opportunity to work out. Our fitness center is loaded up with all the latest weight and cardio machines.