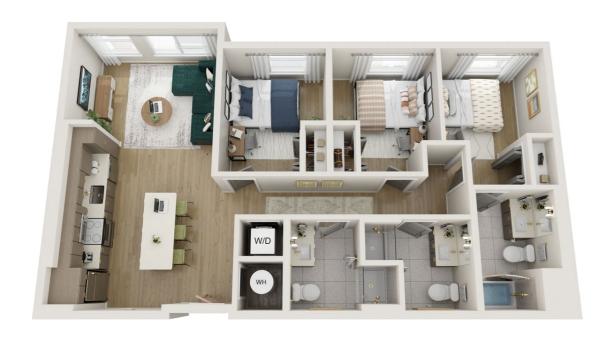

# The Ramble

C1 | 3 bed x 3 bath | 1,101 sq. ft.

# The Biltmore

C2 | 3 bed x 3 bath | 1,084 sq. ft.