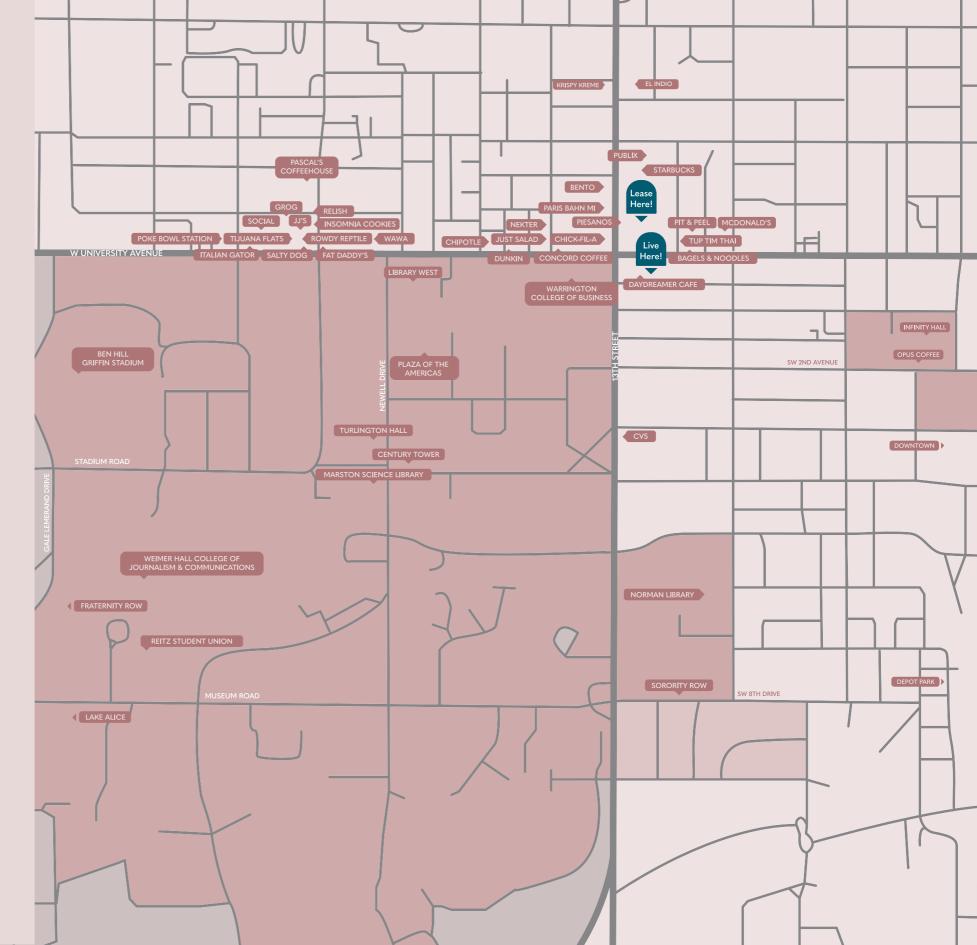

# the best of gainesville.

Located at the corner of 13th and University, it's easy to walk or scoot to sorority row and just a quick drive from all of your favorite spots in Midtown and Downtown.

Sweetwater is just a block from UF, which means you can get to the Heavener School of Business in less than five or Library West in less than ten.

# In the center of it all. Being steps away from the University of Florida campus means trips to Ben Hill and gator games will never be easier.

#### Explore Gainesville

#### FOOD + DRINK

Daydreamer Cafe Tup Tim Thai Bagels & Noodles Pit & Peel McDonald's Piesanos Chick-Fil-A Paris Bahn Mi

Paris Bahn Mi
Bento
Concord Coffee
Starbucks
Just Salad
Nekter
Dunkin
Chipotle
El Indio
Opus Coffee
Wawa
Pascal's Coffeehouse
Midtown

#### **CAMPUS**

Warrington College
Infinity Hall
Library West
Turlington Hall
Norman Library
Sorority Row
Marston Science Library
Ben Hill Griffin Stadium
Weimer Hall
Reitz Student Union

#### **GROCERY**

Publix CVS

#### **PARKS**

Depot Park Lake Alice