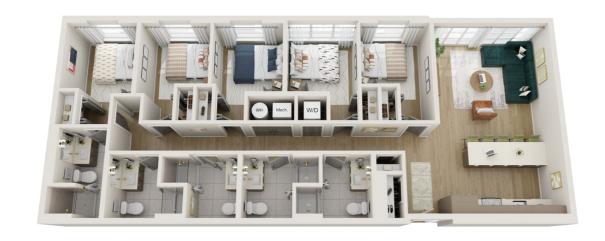

# The Zaza

E1 | 5 bed x 5 bath | 1,566 sq. ft.

# The Hoxton

E2 | 5 bed x 5 bath | 1,566 sq. ft.

# The Driskill

E2B | 5 bed x 5 bath | 1,566 sq. ft.