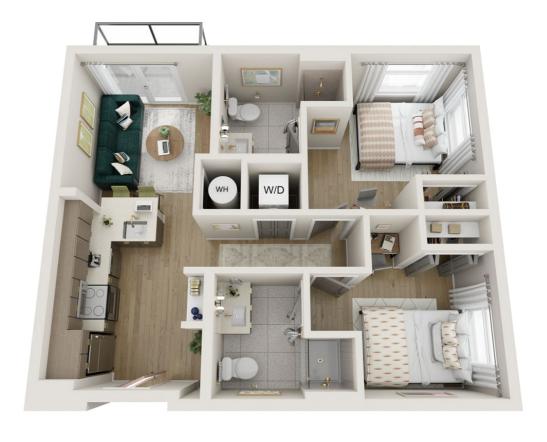

# The Perry

B1D | 2 bed x 2 bath | 728 sq. ft.

# W/D WH

# The Waldorf

B2 | 2 bed x 2 bath | 710 sq. ft.