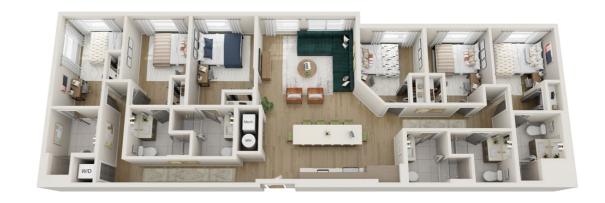

# The Zaza

E1 | 5 bed x 5 bath | 1,566 sq. ft.

# The Hoxton

E2 | 5 bed x 5 bath | 1,566 sq. ft.

# The Driskill

E2B | 5 bed x 5 bath | 1,566 sq. ft.