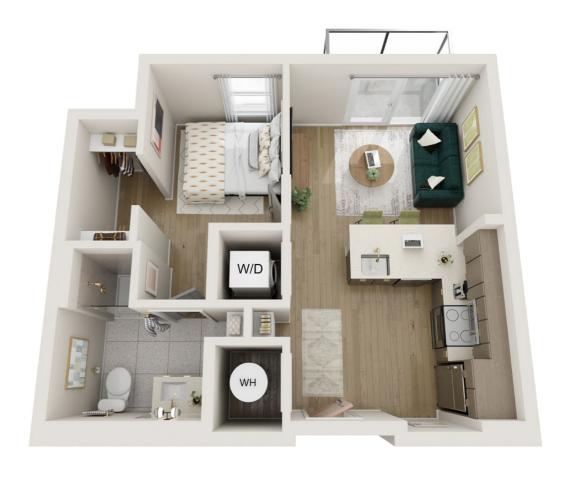

# find your home

From studios to six bedrooms, there's something for everyone.

### The Pearl

A1 | 1 bed x 1 bath | 502 sq. ft.