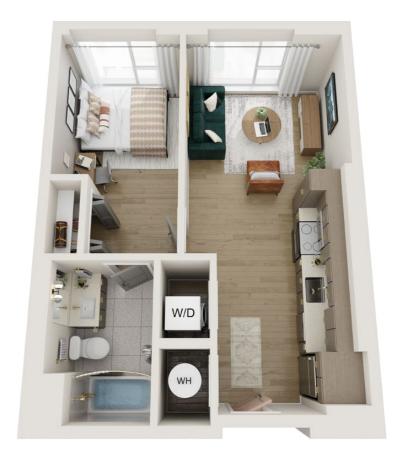

### The Pearl

A1 | 1 bed x 1 bath | 502 sq. ft.

# The Breakers

A1A | 1 bed x 1 bath | 502 sq. ft.

# The Watercolor

A2 | 1 bed x 1 bath | 525 sq. ft.