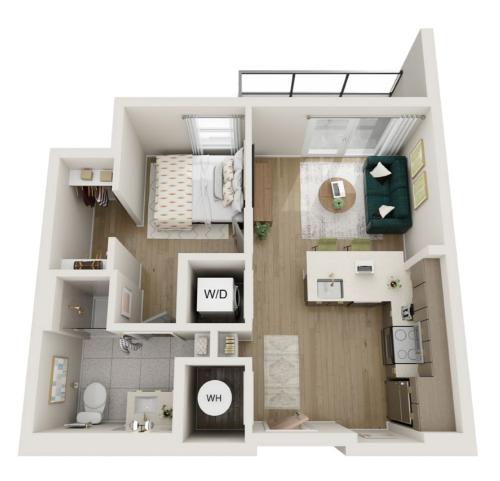

# find your home

From studios to six bedrooms, there's something for everyone.

# The Breakers

A1A | 1 bed x 1 bath | 502 sq. ft.