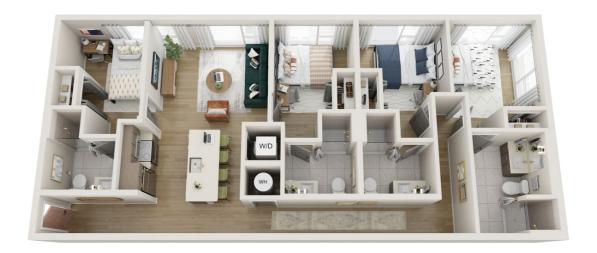

# The Perry

B1D | 2 bed x 2 bath | 728 sq. ft.

# W/D WH

# The Waldorf

B2 | 2 bed x 2 bath | 710 sq. ft.