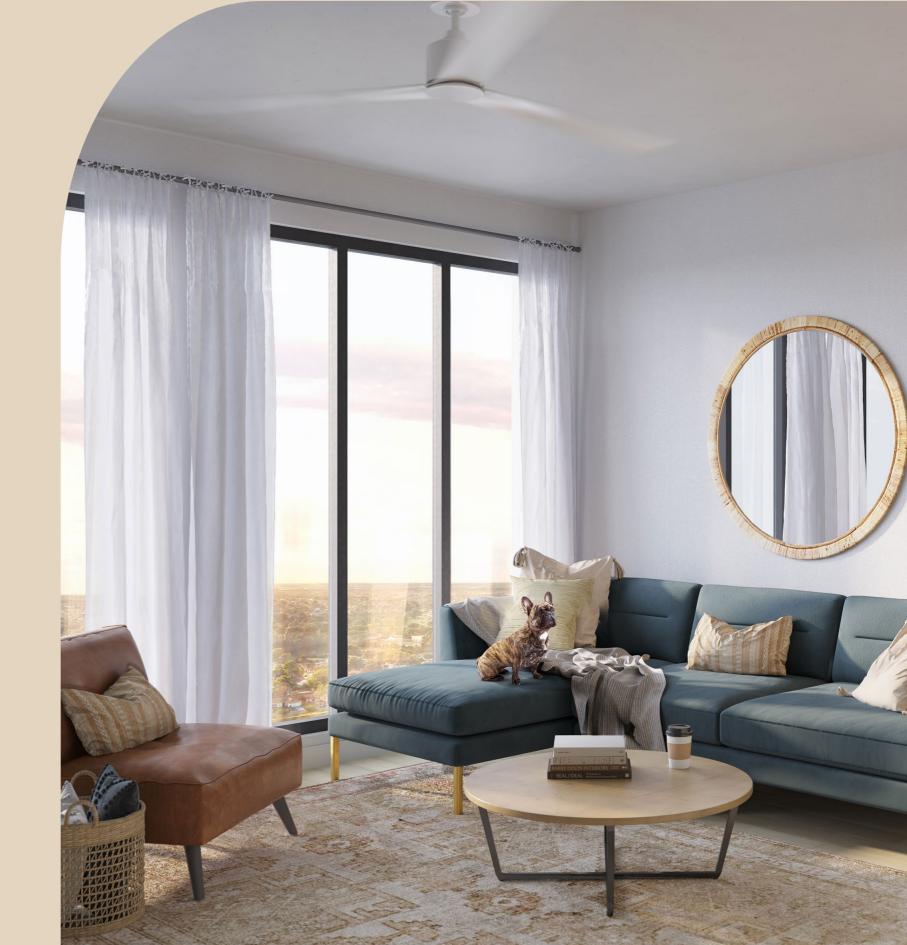

# design is in the details

From our bright, modern kitchens to the mounted Smart TV, there's no compromising on our spaces. And no shortage of memories to be made.

#### fully furnished with

- Two under-bed/stackable dresser drawers
- Task chair
- Couch
- Coffee table
- Bar stools
- Full-size bed
- Pillow-top mattress
- · Deck
- Faux wood blinds

#### units equipped with

- Free high-speed Internet & Wi-Fi
- GE stainless steel kitchen appliances
- Full-sized washer and dryer
- Wall-mounted Smart television